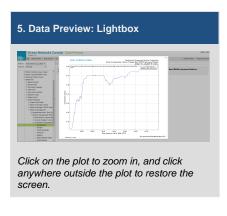

## **Data Preview Help**

#### What is it?

Data Preview gives you at-a-glance updates of data from the previous day and month. It allows you easy access to recent Oceans 3.0 data.

#### Why is this useful?

Data Preview was pioneered by the VENUS team to make it simple for anyone to access recent data. Data Preview is a simple, uncomplicated way to explore ocean data. Data Search and Plotting Utility tools have advanced features for ocean researchers, but take some training to use.

# Register an Oceans 3.0 account & get more features

**Personal history** - remember searches, save plots, create annotations.

Share: send plots to colleagues and friends.

**Community:** join research working groups, share ideas for experiments and data analysis.













### Demo Video (silent)

View on YouTube