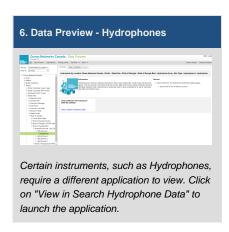

## **Data Preview Help**

#### What is it?

Data Preview gives you at-a-glance updates of data from the previous day and month. It allows you easy access to recent Oceans 3.0 data.

#### Why is this useful?

Data Preview was pioneered by the VENUS team to make it simple for anyone to access recent data. Data Preview is a simple, uncomplicated way to explore ocean data. Data Search and Plotting Utility tools have advanced features for ocean researchers, but take some training to use.

# Register an Oceans 3.0 account & get more features

**Personal history** - remember searches, save plots, create annotations.

Share: send plots to colleagues and friends.

**Community:** join research working groups, share ideas for experiments and data analysis.













### Demo Video (silent)

View on YouTube