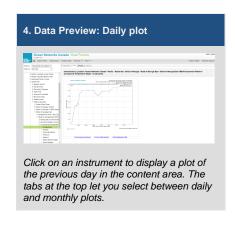

## **Data Preview Help**

#### What is it?

Data Preview gives you at-a-glance updates of data from the previous day and month. It allows you easy access to recent Oceans 3.0 data.

#### Why is this useful?

Data Preview was pioneered by the VENUS team to make it simple for anyone to access recent data. Data Preview is a simple, uncomplicated way to explore ocean data. Data Search and Plotting Utility tools have advanced features for ocean researchers, but take some training to use.

# Register an Oceans 3.0 account & get more features

**Personal history** - remember searches, save plots, create annotations.

Share: send plots to colleagues and friends.

**Community:** join research working groups, share ideas for experiments and data analysis.













### Demo Video (silent)

View on YouTube