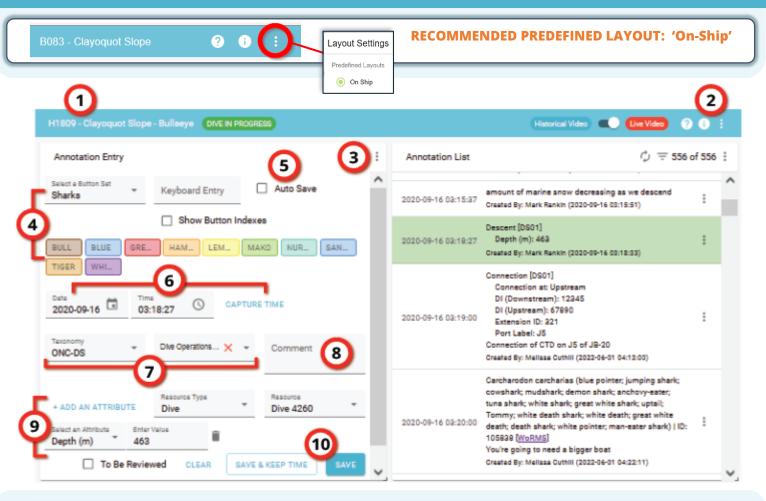

#### 1. Dive ID & Area

- 'Dive In Progress' alert appears during live dives
- 2. General UI Options
  - Layout Options show/hide widgets, or choose predefined UI layouts
  - *Video Mode toggle –* Historical/Live
    - Only available during live dives

#### **ANNOTATION ENTRY WIDGET**

- 3. Annotation Entry options
  - Ensure Quick Entry, Attributes, and Capture Time are all selected
- 4. Button Sets
  - Select a button set from the dropdown
  - Buttons click a button to fill the annotation with a taxon and its default attributes

- 5. *Auto Save* select to save annotations when button set buttons are clicked
- 6. Date & Time
  - CAPTURE TIME click to set the annotation's timestamp
- 7. Taxonomy and Taxon select pick a taxon when editing or not using buttons
- 8. Comment free text annotation entry
- 9. Attributes
  - +ADD AN ATTRIBUTE click to add a new attribute to this annotation
  - List of attributes for this annotation
- 10. Save options
  - Clear clear all fields
  - Save and Keep Time save the annotation, but retain the Date and Time values for the next annotation
  - Save save the annotation

### **ANNOTATION LIST WIDGET**

#### 11. Annotation List options

- Refresh the annotation list to see recent changes
- Filter for different annotation types
- Number of annotations in this dive
- More options
- 12. Comment-only annotation
- 13. Currently selected annotation
  - Highlighted in green
  - Highlight progresses through the annotations in sync with the video

#### 14. Annotation options

- Copy Link get a URL for this annotation
- Edit brings up the annotation in the Annotation Entry widget for editing
- Delete permanently delete the annotation
- 15. Taxon-based annotation
- 16. Taxon name
- 17. Taxon Attributes
- 18. Comment text
- *19. Biological annotation* using WoRMS taxonomy